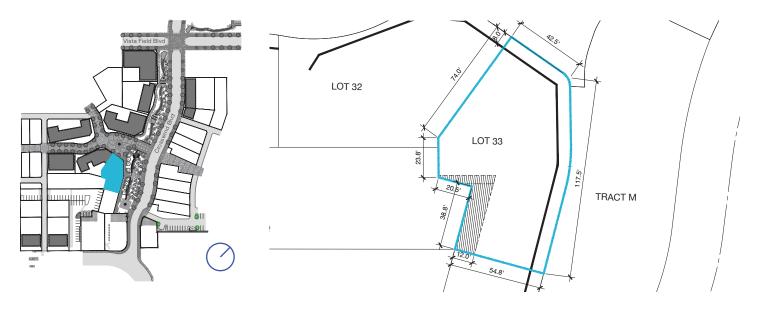

## Lot 33 | 6721 W. Azure Drive

Lot AreaBuilding TypeBuilding HeightUses7,701 sq.ft.Mixed Use2-3 storiesFood & Beverage, Boutique,<br/>Office, Residential

Lot 33 is a 7,701 sq.ft. property located along Azure Drive and Crosswind Boulevard. The prominant building should address both streets, the fountain, and unique waterway with entrances and other architectural features. Ground floor commercial uses include food & beverage, required along the facade facing the fountain and optional elsewhere, and boutiques. Upper floors may be residential, office, or lodging. Parking is provided off-site in a shared parking lot. An optional connection between Crosswind Boulevard and the shared parking lot may be provided as a pedestrian passage.