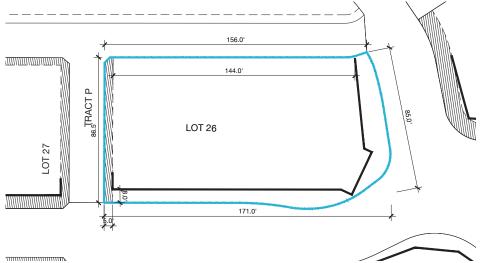

## Lot 26 | 6732 W. Azure Drive

Lot Area 14,325 sq.ft. Building Type
Mixed Use

Building Height 2-3 stories Uses
Anchor, Lodging, Services, Office

Lot 26 is a 14,325 sq.ft. corner property located at the intersection of Azure Drive and Constellation Way. This prominant site terminates the view within the Azure Drive plaza. The corner of the building should be chamfered with its' entry and other supportive architectural features oriented towards the corner. Facades that terminate vistas