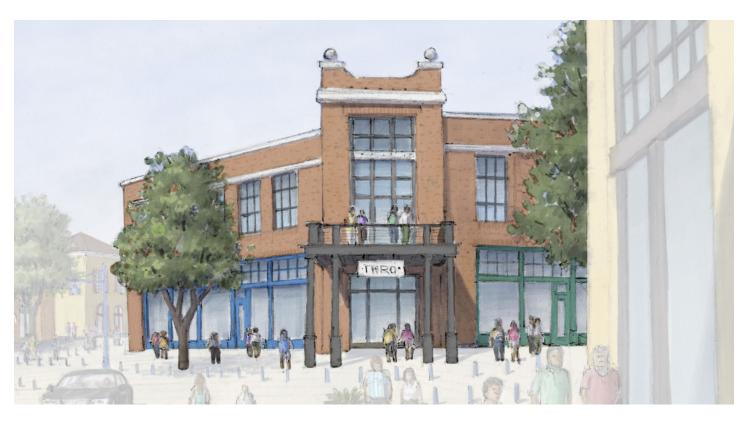

## Lot 26 | 6732 W. Azure Drive

Lot Area 14,325 sq.ft. Building Type
Mixed Use

Building Height 2-3 stories Uses
Anchor, Lodging, Services, Office

Lot 26 is a 14,325 sq.ft. corner property located at the intersection of Azure Drive and Constellation Way. This prominant site terminates the view within the Azure Drive plaza. The corner of the building should be chamfered with its' entry and other supportive architectural features oriented towards the corner. Facades that terminate vistas

should be designed with prominent features such as towers and landmarks. The ground floor should have an anchor use at the corner facing the plaza, with services on the remaining ground floor area. Upper floors may be office or lodging. Parking is provided off-site in a shared parking lot.